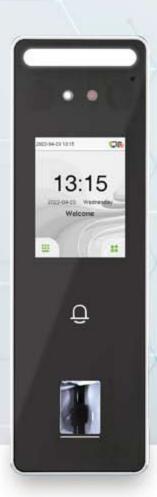

# FC20D (WATERPROOF)

# Introduction

FC20D is a Facial/Finger/Card/Password reader. Using the latest ultimate anti-spoofing algorithm for facial recognition against all types of fake photos and videos attack.

With its built-in door access controller, it allows user to link up to a door access, making this model ideal to be mounted next to a door.

## **Features**

- IP65 water and dust resistance
- Card: EM (default), Mifare (special order)
- Visible Light Facial Recognition
- Support QR code module (special order)
- Auto update date/time from internet
- Anti-spoofing algorithm against print attack (laser, color and B/W photos), videos attack and 3D mask attack

### **Display**

2.4 inch Touch Screen